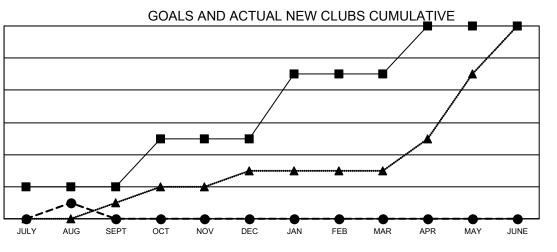

## GAT MONTHLY MEMBERSHIP PROGRESS REPORT

Multiple District 118

Results as of: 8/31/2022

LOCATION: TURKEY

| Clubs         |               |             |               | Members               |                           |                         |                                                    |
|---------------|---------------|-------------|---------------|-----------------------|---------------------------|-------------------------|----------------------------------------------------|
|               | RESULTS FOR   | R 2022-2023 |               | RESULTS FOR 2022-2023 |                           |                         |                                                    |
| QUARTER       | NEW CLUB GOAL | NEW CLUBS   | DROPPED CLUBS | QUARTER               | MEMBER GROWTH NET<br>GOAL | MEMBER GROWTH<br>ACTUAL | DROPPED<br>MEMBERS ACTUAL<br>(including transfers) |
| JULY/AUG/SEPT | 2             | 1           | 4             | JULY/AUG/SE           | PT 132                    | 74                      | 97                                                 |
| OCT/NOV/DEC   | 3             | 0           | 0             | OCT/NOV/DE            | C 112                     | 0                       | 0                                                  |
| JAN/FEB/MAR   | 4             | 0           | 0             | JAN/FEB/MAR           | 109                       | 0                       | 0                                                  |
| APR/MAY/JUNE  | 3             | 0           | 0             | APR/MAY/JUN           | NE 117                    | 0                       | 0                                                  |

- ■ - CURRENT YEAR GOALS FOR NEW CLUBS

• - CURRENT YEAR ACTUAL NEW CLUBS

▲ - LAST YEAR ACTUAL NEW CLUBS

GOALS AND ACTUAL MEMBERS CUMULATIVE

| DROPPED CLUBS: 4 |    | 21 CLUBS OF 268 ADDED 1 OR<br>MORE NEW MEMBERS | GENDER DISTRIBUTION               |                |
|------------------|----|------------------------------------------------|-----------------------------------|----------------|
|                  |    | MORE NEW MEMBERS                               | MALE                              | 2,227 (40.23%) |
|                  |    |                                                | FEMALE                            | 3,306 (59.72%) |
| DROPPED MEMBERS  |    |                                                | NON BINARY                        | 0 (0.00%)      |
| DECEASED         | 1  |                                                | PREFER NOT TO ANSWER              | 3 (0.05%)      |
| CLUB CANCELLED   | 16 |                                                | TOTAL FAMILY UNIT MEMBERS         | 914            |
| OTHER            | 80 | CLICK HERE FOR CUMULATIVE                      | TOTAL FAMILY UNIT MEMBERS         | 914            |
| TOTAL            | 97 | MEMBERSHIP DATA                                | FAMILY MEMBERS PAYING HAL<br>DUES | F 490          |