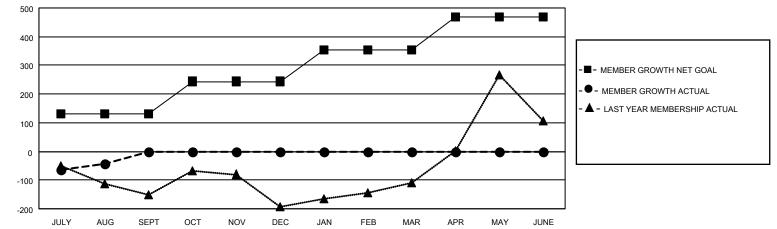

## GAT MONTHLY MEMBERSHIP PROGRESS REPORT

Multiple District 118

Results as of: 8/31/2022

LOCATION: TURKEY

| Clubs         |               |             |               | Members               |                           |                         |                                                    |
|---------------|---------------|-------------|---------------|-----------------------|---------------------------|-------------------------|----------------------------------------------------|
|               | RESULTS FOR   | R 2022-2023 |               | RESULTS FOR 2022-2023 |                           |                         |                                                    |
| QUARTER       | NEW CLUB GOAL | NEW CLUBS   | DROPPED CLUBS | QUARTER               | MEMBER GROWTH NET<br>GOAL | MEMBER GROWTH<br>ACTUAL | DROPPED<br>MEMBERS ACTUAL<br>(including transfers) |
| JULY/AUG/SEPT | 2             | 1           | 4             | JULY/AUG/SE           | PT 132                    | 74                      | 97                                                 |
| OCT/NOV/DEC   | 3             | 0           | 0             | OCT/NOV/DE            | C 112                     | 0                       | 0                                                  |
| JAN/FEB/MAR   | 4             | 0           | 0             | JAN/FEB/MAR           | 109                       | 0                       | 0                                                  |
| APR/MAY/JUNE  | 3             | 0           | 0             | APR/MAY/JUN           | NE 117                    | 0                       | 0                                                  |

- ■ - CURRENT YEAR GOALS FOR NEW CLUBS

• - CURRENT YEAR ACTUAL NEW CLUBS

▲ - LAST YEAR ACTUAL NEW CLUBS

GOALS AND ACTUAL MEMBERS CUMULATIVE

| DROPPED CLUBS: 4 |    | 21 CLUBS OF 268 ADDED 1 OR<br>MORE NEW MEMBERS | GENDER DISTRIBUTION               |                |
|------------------|----|------------------------------------------------|-----------------------------------|----------------|
|                  |    | MORE NEW MEMBERS                               | MALE                              | 2,227 (40.23%) |
|                  |    |                                                | FEMALE                            | 3,306 (59.72%) |
| DROPPED MEMBERS  |    |                                                | NON BINARY                        | 0 (0.00%)      |
| DECEASED         | 1  |                                                | PREFER NOT TO ANSWER              | 3 (0.05%)      |
| CLUB CANCELLED   | 16 |                                                | TOTAL FAMILY UNIT MEMBERS         | 914            |
| OTHER            | 80 | CLICK HERE FOR CUMULATIVE                      | TOTAL FAMILY UNIT MEMBERS         | 914            |
| TOTAL            | 97 | MEMBERSHIP DATA                                | FAMILY MEMBERS PAYING HAL<br>DUES | F 490          |